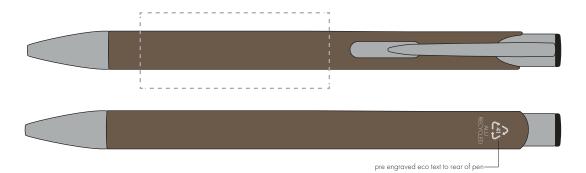

## **PANTONE REFERENCE(S)**

Engrave

ARTWORK SCALE 100% Rotary Engrave Area: 50mm x 20mm

Product Image for visualisation - colours may vary

## The dashed line is to demonstrate print area and will not appear on your printed item